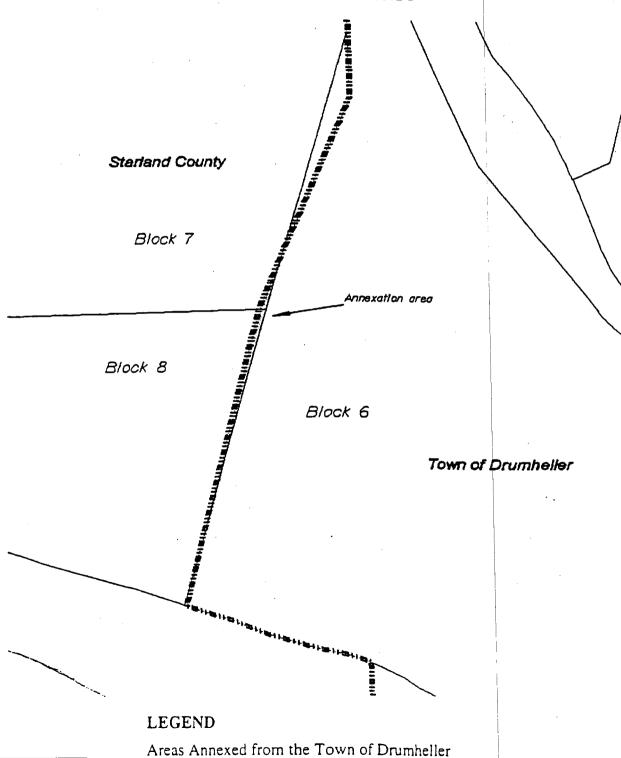

#### APPENDIX A

#### DETAILED DESCRIPTION OF THE LANDS SEPARATED FROM

### THE TOWN OF DRUMHELLER AND ANNEXED TO STARLAND COUNTY

THAT PORTION OF PLAN 021 1181, BLOCK 7, LOT 1 AND PLAN 021 1181, BLOCK 8, LOT 1 LYING IN THE TOWN OF DRUMHELLER CONTAINING 0.1148 HECTARES MORE OR LESS

DUPLICATE

APPENDIX B

# A SKETCH SHOWING THE GENERAL LOCATION OF THE AREAS ANNEXED TO STARLAND COUNTY

Areas Annexed from the Town of Drumheller to Starland County