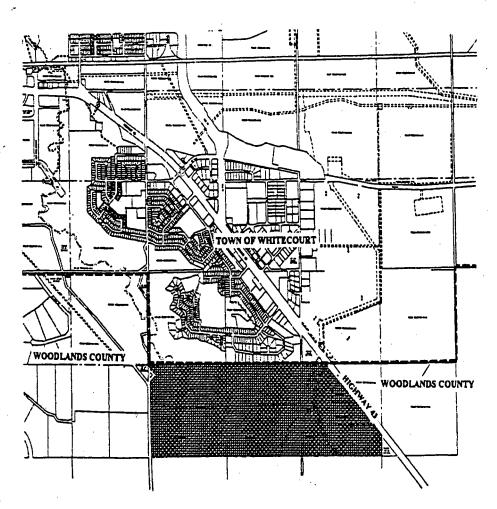

## A SKETCH SHOWING THE GENERAL LOCATION OF AREAS ANNEXED TO THE TOWN OF WHITECOURT

# AFFECTED AREA

### DETAILED DESCRIPTION OF THE LANDS SEPARATED FROM WOODLANDS COUNTY AND ANNEXED TO THE TOWN OF WHITECOURT

ALL THAT PORTION OF THE SOUTHWEST QUARTER OF SECTION 19 (NINETEEN), TOWNSHIP 59 (FIFTY-NINE), RANGE 11 (ELEVEN), WEST OF THE FIFTH MERIDIAN, LYING SOUTH AND WEST OF THE RIGHT-OF-WAY OF HIGHWAY 43;

THE SOUTH ONE-HALF OF SECTION 24 (TWENTY-FOUR), TOWNSHIP 59 (FIFTY-NINE), RANGE 12 (TWELVE), WEST OF THE FIFTH MERIDIAN, EXCEPTING THEREOUT THE FOLLOWING:

THE ROAD ALLOWANCE LYING ADJACENT TO AND WEST OF THE SOUTHWEST QUARTER OF SECTION 24 (TWENTY-FOUR), TOWNSHIP 59 (FIFTY-NINE), RANGE 12 (TWELVE), WEST OF THE FIFTH MERIDIAN;

ROAD DIVERSION PLAN 640CL AND THE LAND LYING BETWEEN ROAD DIVERSION PLAN 640CL AND THE ROAD ALLOWANCE LYING ADJACENT TO AND WEST OF THE SOUTHWEST QUARTER OF SECTION 24 (TWENTY-FOUR), TOWNSHIP 59 (FIFTY-NINE), RANGE 12 (TWELVE), WEST OF THE FIFTH MERIDIAN.

ALL OTHER INTERVENING ROAD ALLOWANCES AND ROAD RIGHTS -OF-WAY.