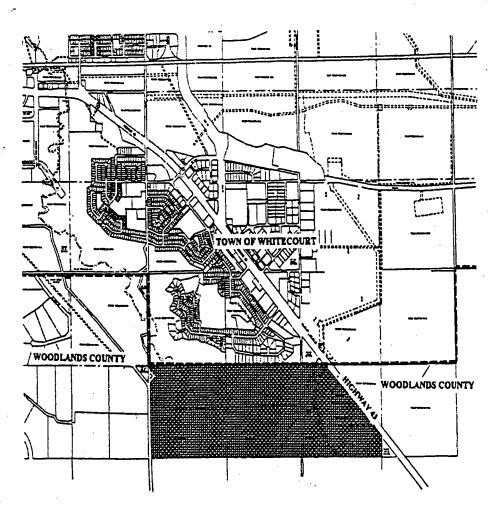

# A SKETCH SHOWING THE GENERAL LOCATION OF AREAS ANNEXED TO THE TOWN OF WHITECOURT

## AFFECTED AREA

#### APPENDIX A

DETAILED DESCRIPTION OF THE LANDS SEPARATED FROM WOODLANDS COUNTY AND ANNEXED TO THE TOWN OF WHITECOURT

ALL THAT PORTION OF THE SOUTHWEST QUARTER OF SECTION 19 (NINETEEN), TOWNSHIP 59 (FIFTY-NINE), RANGE 11 (ELEVEN), WEST OF THE FIFTH MERIDIAN, LYING SOUTH AND WEST OF THE RIGHT-OF-WAY OF HIGHWAY 43;

THE SOUTH ONE-HALF OF SECTION 24 (TWENTY-FOUR), TOWNSHIP 59 (FIFTY-NINE), RANGE 12 (TWELVE), WEST OF THE FIFTH MERIDIAN, EXCEPTING THEREOUT THE FOLLOWING:

THE ROAD ALLOWANCE LYING ADJACENT TO AND WEST OF THE SOUTHWEST QUARTER OF SECTION 24 (TWENTY-FOUR), TOWNSHIP 59 (FIFTY-NINE), RANGE 12 (TWELVE), WEST OF THE FIFTH MERIDIAN:

ROAD DIVERSION PLAN 640CL AND THE LAND LYING BETWEEN ROAD DIVERSION PLAN 640CL AND THE ROAD ALLOWANCE LYING ADJACENT TO AND WEST OF THE SOUTHWEST QUARTER OF SECTION 24 (TWENTY-FOUR), TOWNSHIP 59 (FIFTY-NINE), RANGE 12 (TWELVE), WEST OF THE FIFTH MERIDIAN.

Ŋ

ALL OTHER INTERVENING ROAD ALLOWANCES AND ROAD RIGHTS-OF-WAY.