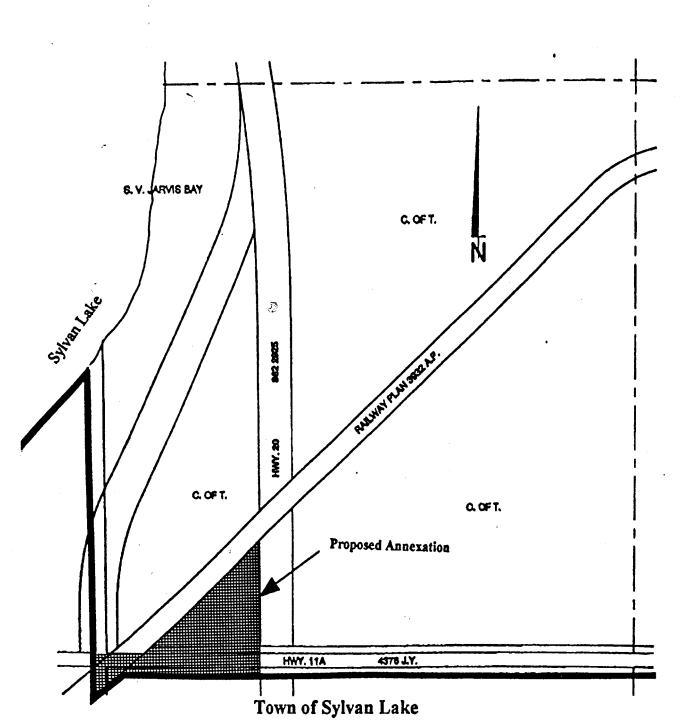

**APPENDIX B** 

## A SKETCH SHOWING THE GENERAL LOCATION OF THE AREA ANNEXED TO THE TOWN OF SYLVAN LAKE

## APPENDIX A

DETAILED DESCRIPTION OF THE LANDS SEPARATED FROM THE COUNTY OF RED DEER AND ANNEXED TO THE TOWN OF SYLVAN LAKE

ALL THAT PORTION OF THE SOUTHWEST QUARTER OF SECTION THREE (3) TOWNSHIP THIRTY NINE (39) RANGE ONE (1) WEST OF THE FIFTH MERIDIAN LYING SOUTH AND EAST OF THE RIGHT OF WAY OF THE CANADIAN NORTHERN WESTERN RAILWAY COMPANY, AS SHOWN ON RAILWAY PLAN 3932 AP AND WEST OF THE WESTERLY LIMIT OF HIGHWAY NO. 20 AS SHOWN ON PLAN 862 2925.

ALL THAT PORTION OF THE EAST WEST GOVERNMENT ROAD ALLOWANCE ADJOINING THE SOUTH BOUNDARY OF THE SOUTHWEST QUARTER OF SECTION THREE (3) TOWNSHIP THIRTY NINE (39) RANGE ONE (1) WEST OF THE FIFTH MERIDIAN LYING WEST OF THE PRODUCTION SOUTHERLY OF THE WEST LIMIT OF HIGHWAY NO. 20 AS SHOWN ON PLAN 862 2925.

ALL THAT PORTION OF THE NORTHWEST QUARTER OF SECTION THIRTY FOUR (34) TOWNSHIP THIRTY EIGHT (38) RANGE ONE (1) WEST OF THE FIFTH MERIDIAN LYING WEST OF THE PRODUCTION SOUTHERLY OF THE WEST LIMIT OF HIGHWAY NO. 20 AS SHOWN ON PLAN 862 2925 AND NOT WITHIN THE TOWN OF SYLVAN LAKE.

ALL THAT PORTION OF THE NORTH SOUTH GOVERNMENT ROAD ALLOWANCE ADJOINING THE WEST BOUNDARY OF THE NORTHWEST QUARTER OF SECTION THIRTY FOUR (34) TOWNSHIP THIRTY EIGHT (38) RANGE ONE (1) WEST OF THE FIFTH MERIDIAN NOT WITHIN THE TOWN OF SYLVAN LAKE.