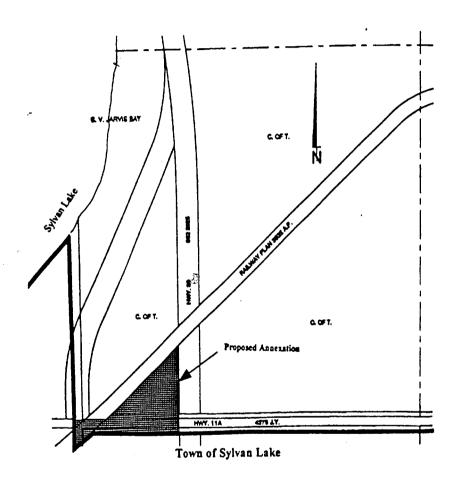

### APPENDIX B

# A SKETCH SHOWING THE GENERAL LOCATION OF THE AREA ANNEXED TO THE TOWN OF SYLVAN LAKE