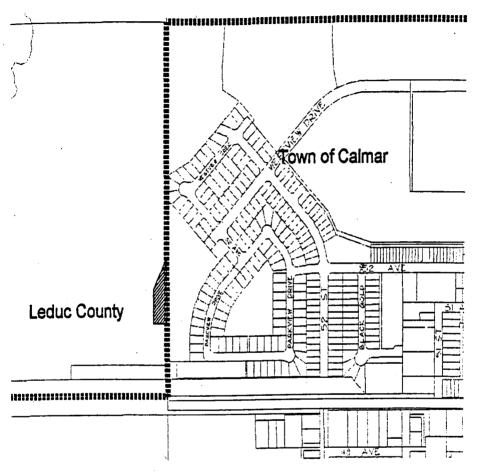

# APPENDIX B

# ETCH SHOWING THE GENERAL LOCATION OF THE AREAS ANNEXED TO THE TOWN OF CALMAR

# LEGEND

Areas Annexed from Leduc County into the Town of Calmar

### DETAILED DESCRIPTION OF THE LANDS SEPARATED FROM LEDUC COUNTY AND ANNEXED TO THE TOWN OF CALMAR

ALL THAT PORTION OF THE SOUTHWEST QUARTER OF SECTION THIRTY-SIX (36), TOWNSHIP FORTY-NINE (49), RANGE TWENTY-SEVEN (27), WEST OF THE FOURTH MERIDIAN DESCRIBED AS FOLLOWS:

COMMENCING AT A POINT ON THE EAST BOUNDARY OF SAID QUARTER SECTION 299.93 METERS NORTH OF THE INTERSECTION OF THE EAST BOUNDARY OF SAID QUARTER SECTION WITH THE NORTH LIMIT OF THE ROAD AS SHOWN ON ROAD PLAN 3692J; THENCE SOUTHERLY ALONG THE EAST BOUNDARY OF THE SAID QUARTER SECTION TO A POINT 160.93 METERS (528 FEET) NORTH OF THE INTERSECTION OF THE EAST BOUNDARY OF SAID QUARTER SECTION WITH THE NORTH LIMIT OF THE ROAD AS SHOWN ON ROAD PLAN 3692J; THENCE WESTERLY AND PARALLEL TO THE SAID NORTH LIMIT OF THE ROAD AS SHOWN ON ROAD PLAN 3692J 34.79 METERS; THENCE NORTHERLY AND PARALLEL TO THE EAST BOUNDARY OF SAID QUARTER SECTION 73.22 METERS; THENCE NORTH EASTERLY 74.32 METERS TO THE POINT OF COMMENCEMENT.