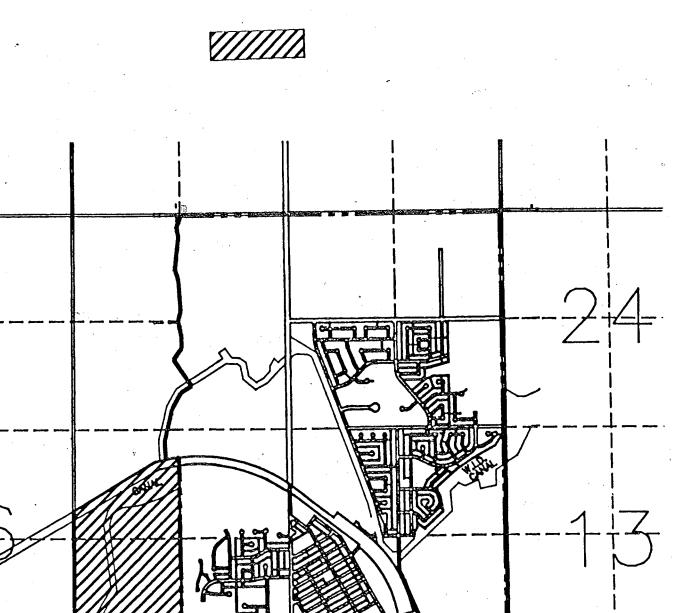

## APPENDIX "B"

## A SKETCH SHOWING THE GENERAL LOCATION OF THE AREAS ANNEXED TO THE TOWN OF STRATHMORE

EFFECTIVE DATE: DECEMBER 31, 1994

AFFECTIVE AREA(S)

## APPENDIX "A"

DETAILED DESCRIPTION OF THE TERRITORY ANNEXED TO THE TOWN OF STRATHMORE:

ALL THAT PORTION OF THE WEST HALF OF SECTION FIFTEEN (15), TOWNSHIP TWENTY-FOUR (24), RANGE TWENTY-FIVE (25, WEST OF THE FOURTH MERIDIAN WHICH LIES SOUTH OF THE NORTH LIMIT OF THE RAILWAY AS SHOWN ON PLAN R.Y. 11, EXCEPTING THEREOUT ROAD PLAN 4974 H.X.

THAT NORTH SOUTH GOVERNMENT ROAD ALLOWANCE ADJOINING THE WEST BOUNDARY OF THE WEST HALF OF SECTION FIFTEEN (15), TOWNSHIP TWENTY-FOUR (24), RANGE TWENTY-FIVE (25), WEST OF THE FOURTH MERIDIAN WHICH LIES SOUTH OF THE PROJECTION NORTH EAST AND SOUTH WEST OF THE NORTHERLY LIMIT OF PLAN R.Y. 11 AND NORTH OF THE PRODUCTION EAST AND WEST OF THE NORTHERLY LIMIT OF ROAD PLAN 4974 H.X.