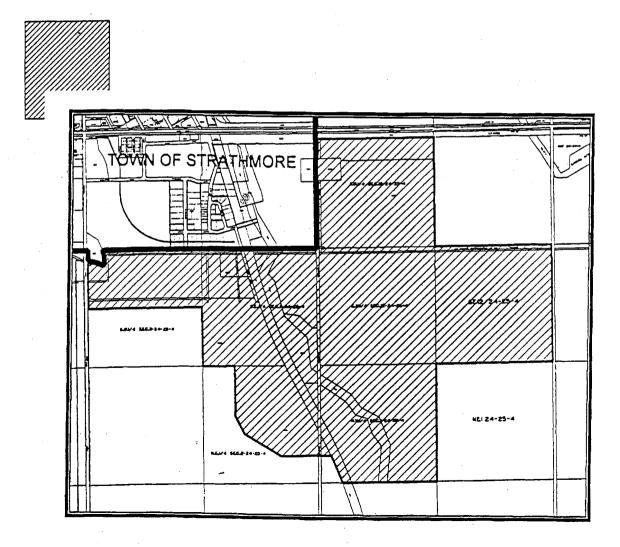

- (a) effective July 1, 2000, the land described in Appendix A and shown on the sketch in Appendix B be separated from Wheatland County and annexed to the Town of Strathmore,
- (b) any taxes owing to Wheatland County at the end of December 31, 2000 in respect of the annexed land are transferred to and become payable to the Town of Strathmore together with any lawful penalties and costs levied in respect of those taxes, and the Town of Strathmore upon collecting those taxes, penalties and costs must pay them to Wheatland County, and

## A SKETCH SHOWING THE GENERAL LOCATION OF THE AREAS ANNEXED TO THE TOWN OF STRATHMORE

AFFECTED AREA