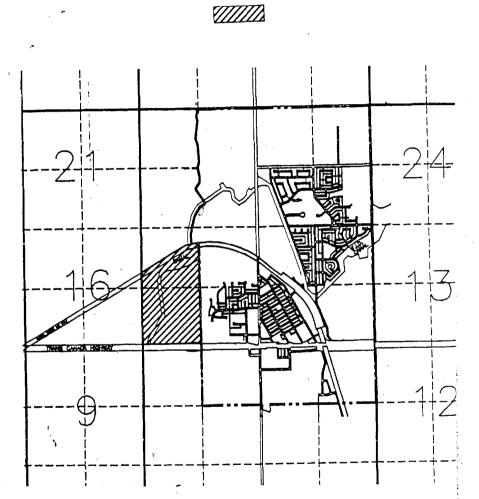

## APPENDIX A

Detailed description of the territory annexed to the Town of Strathmore:

All that portion of the west half of section fifteen (15), township twenty-four (24), range twenty-five (25), west of the fourth meridian which lies south of the north limit of the railway as shown on plan R.Y. 11, excepting thereout road plan 4974 H.X.

That north south government road allowance adjoining the west boundary of the west half of section fifteen (15), township twenty-four (24), range twenty-five (25), west of the fourth meridian which lies south of the projection north east and south west of the northerly limit of plan R.Y. 11 and north of the production east and west of the northerly limit of road plan 4974 H.X.

## APPENDIX "B"

A SKETCH SHOWING THE GENERAL LOCATION OF THE AREAS ANNEXED TO THE TOWN OF STRATHMORE

EFFECTIVE DATE: DECEMBER 31, 1994

AFFECTIVE AREA(S)