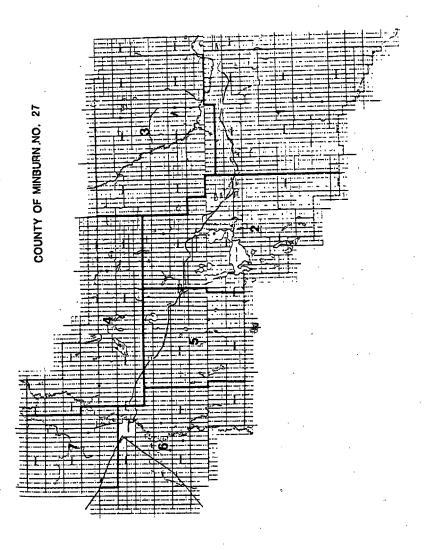

# County of Minburn No. 27 Electoral Divisions

All of the herein described lands lying west of the fourth meridian.

inion 1.

#### Division 1:

In range 8 - In township 47, the east half of section 25, the north half of section 34, all of sections 35 and 36; all of township 48 excepting the west half and south east quarter of section 6; all of townships 49 and 50.

In range 9 - In township 48, the east half and north west quarter of section 13, the north east quarter of section 14, the north half of section 18, all of sections 19 to 36 inclusive; all of township 49; the south five-sixths of township 50.

In range 10 - In township 48, sections 23 to 26 inclusive, and sections 35 and 36; the east one-third of township 49; the east one-third of township 50 excepting sections 35 and 36.

#### Division 2:

In range 10 - In township 48, the east half of sections 20, 29 and 32, all of sections 21, 22, 27, 28, 33 and 34; the west two-thirds of townships 49 and 50; in township 51, sections 5 to 8 inclusive.

In range 11 - All of township 49, excepting sections 4 to 9 inclusive, 16, 17 and 18; all of townships 50 and 51; the south one-sixth of township 52.

In range 12 - In township 49, sections 24, 25 and 36; the east half of township 50, excepting sections 2, 3, 10 and 11; the east one-third of township 51; in township 52, sections 1 and 2.

#### Division 3:

In range 8 - All of township 51; all of township 52, excepting the north east quarter of section 34, the north half and south east quarter of section 35 and all of section 36.

In range 9 - The north one-sixth of township 50; all of townships 51 and 52.

In range 10 - In township 50, sections 35 and 36; all of township 51, excepting sections 5 to 8 inclusive; all of township 52.

## Division 4:

In range 11 - The north five-sixths of township 52; the south one-sixth of township 53.

In range 12 - The north five-sixths of township 52; the south one-sixth of township 53.

In range 13 - The north five-sixths of township 52; the south two-thirds of township 53, excepting sections 13, 14, 23 and 24.

In range 14 - The east half of township 52, excepting sections 1 to 3 inclusive; the east two-thirds of township 53, excepting sections 4 and 9; the south one-third of township 54, excepting sections 5 to 8 inclusive.

#### Division 5:

In range 12 - The west half of township 50 secrepting sections 4 to 9 inclusive; the west two-thirds of township 51; in township 52, sections 3 to 6 inclusive.

In range 13 - The north two-thirds of township 50; all of township 51; the south one-sixth of township 52.

In range 14 - The east one-sixth of township 50, excepting sections 1 and 12; the east one-sixth of township 51; in township 52, section 1.

#### Division 6:

In range 14 - The north two-thirds of township 50, excepting sections 13, 24, 25 and 36; the west five-sixths of township 51; in township 52, sections 2 to 9 inclusive, and 16 to 21 inclusive.

In range 15 - All of township 51, excepting sections 5 to 8 inclusive; the south twothirds of township 52.

In range 16 - The east one-third of township 51, excepting sections 1, 2, 11 and 12; the east one-third of township 52.

#### Division 7:

In range 14 - In township 52, sections 28 to 33 inclusive; the east half of township 53, excepting sections 16, 21, 28 and 33; in township 54, sections 5 to 8 inclusive.

In range 15 - The north one-third of township 52; all of township 53; the south one-third of township 54.